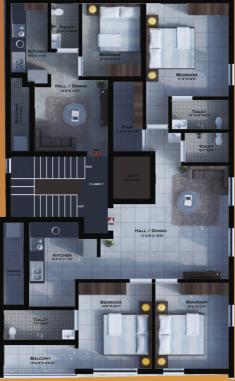

Plot No.82, Padmanabha Nagar Sangam Street, Chromepet, Chennai - 600044.

FIRST FLOOR PLAN

| S.No.                                     | FLAT | AREA        | UDS         |
|-------------------------------------------|------|-------------|-------------|
| 1.                                        | F1   | 1394 Sq.ft. | 608 Sq.ft.  |
| 2.                                        | T1   | 985 Sq.ft.  | 428 Sq.ft.  |
|                                           |      |             |             |
| PAYMENT                                   |      |             |             |
| AT THE TIME OF BOOKING                    |      |             | Rs.1,00,000 |
| AT THE TIME OF AGREEMENT                  |      |             | 20%         |
| (WITHIN 10 DAYS FROM THE DATE OF BOOKING) |      |             |             |
| AT THE TIME OF REGISTRATION               |      |             | 35%         |
| (WITHIN 20 DAYS FROM THE DATE OF BOOKING) |      |             |             |
| ON COMPLETION OF FOUNDATION WORK          |      |             | 10%         |
| ON COMPLETION OF 1st FLOOR ROOF SLAB      |      |             | 3 10%       |
| ON COMPLETION OF BRICK WORK               |      |             | 10%         |
| ON COMPLETION OF PLASTERING WORK          |      |             | 05%         |
| ON COMPLETION OF FLOORING WORK            |      |             | 05%         |
| AT THE TIME OF HANDING OVER               |      |             | BALANCE     |

FIRST FLOOR PLAN

SECOND & THIRD FLOOR PLAN

**STRUCTURE**: RCC framed Structure

JOINERY: Main Door - Teak Wood frame and Panelled Shutter Other Door - Modular flush door with teak wood frames Windows UPVC Frames Open (or) glazed shutter and M.S. Grills