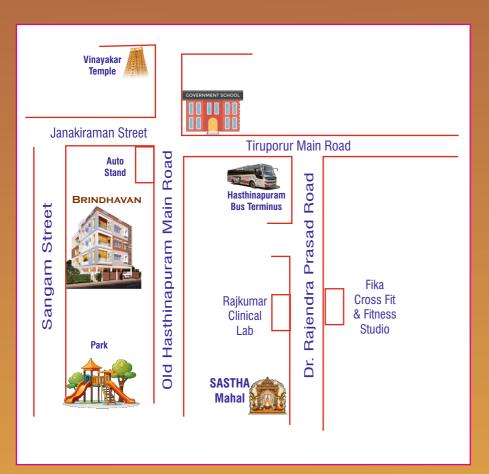

Plot No.82, Padmanabha Nagar Sangam Street, Chromepet, Chennai - 600044.

FIRST FLOOR PLAN

| S.No.                                     | FLAT | AREA        | UDS         |
|-------------------------------------------|------|-------------|-------------|
| 1.                                        | F1   | 1394 Sq.ft. | 608 Sq.ft.  |
| 2.                                        | T1   | 985 Sq.ft.  | 428 Sq.ft.  |
|                                           |      |             |             |
| PAYMENT                                   |      |             |             |
| AT THE TIME OF BOOKING                    |      |             | Rs.1,00,000 |
| AT THE TIME OF AGREEMENT                  |      |             | 20%         |
| (WITHIN 10 DAYS FROM THE DATE OF BOOKING) |      |             |             |
| AT THE TIME OF REGISTRATION               |      |             | 35%         |
| (WITHIN 20 DAYS FROM THE DATE OF BOOKING) |      |             |             |
| ON COMPLETION OF FOUNDATION WORK          |      |             | 10%         |
| ON COMPLETION OF 1st FLOOR ROOF SLAB      |      |             | 3 10%       |
| ON COMPLETION OF BRICK WORK               |      |             | 10%         |
| ON COMPLETION OF PLASTERING WORK          |      |             | 05%         |
| ON COMPLETION OF FLOORING WORK            |      |             | 05%         |
| AT THE TIME OF HANDING OVER               |      |             | BALANCE     |