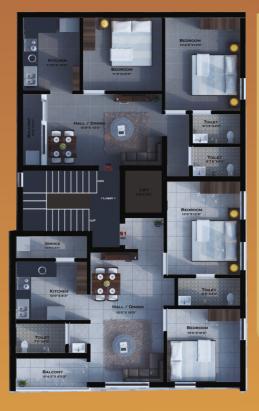

GROUND FLOOR PLAN

FIRST FLOOR PLAN

SECOND & THIRD FLOOR PLAN

**STRUCTURE**: RCC framed Structure

JOINERY: Main Door - Teak Wood frame and Panelled Shutter Other Door - Modular flush door with teak wood frames Windows UPVC Frames Open (or) glazed shutter and M.S. Grills